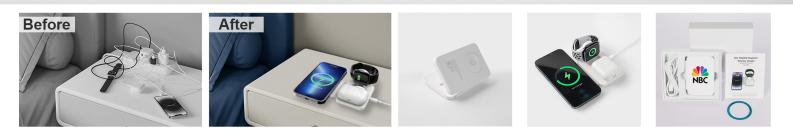

## Vivache

MagSafe Travel Charging Station

Wireless Output: **15W |** Watch Output: **2W |** Earbud Output: **3W** Type C Input: 5V/3A 9V/3A 12V/2A | Type C to Type C Cable Included

## Vivache MagSafe Travel Charging Station

| QC1088 | 25      | 100     | 250     | 500 (4C ) |
|--------|---------|---------|---------|-----------|
|        | \$22.95 | \$21.95 | \$20.95 | \$19.95   |